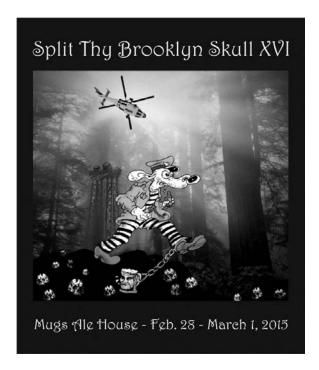

#### Mugs Alehouse Split Thy Brooklyn Skull XVI Sat. Feb. 28 - Sun. March 1,2015 - 11 AM

Mugs Alehouse will be hosting their 16th Split Thy Brooklyn Skull on Sat. February 28th - Sun. March 1st. Perfect way to celebrate craft beer week in New York. No cover, pay as you go, doors open at 11:00 A.M.