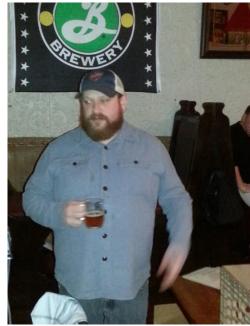

### JANUARY MEETING

Our guest speaker was Patrick Morse, Head Brewer, of <u>Flagship</u> <u>Brewing</u>, from in Staten Island, NY. He shared their FSB beers.

Flagship Brewing Co. to launch weekend tours of Staten Island facilities

#### Flagship APA ~ 6.2% ABV ~ 50 IBU

American style pale ales are defined by the use of American grown hops. The hop profile of Flagship APA includes an upfront bitterness complemented with citrus and pine-like aromas followed by a small burst of tropical fruit. Malted barley provides a deep auburn color and a sweet, biscuit-like, backbone that helps the flavor balance nicely with the bitterness from the hops. The mouth-feel is medium bodied with a hoppy and crisp finish making this quenching offering the perfect accompaniment to your favorite pub food.

#### Flagship American Wit ~ 5.75% ABV ~ 15 IBU

A nod to the time-honored Belgian style ale, Flagship American Wit is a refreshing, light bodied wheat beer. Prized hops from America's Northwest region give this ale a citrusy flavor that blends with the subtle undertones of our hand ground spices. A balancing malt profile contributes a recognizable golden color in addition to a slight haze from the yeast. Whether it's after a bike ride or a long day of work, we designed this ale for all occasions that require great craft beer.

#### Flagship Dark Mild ~ 4.5% ABV ~ 20 IBU

The British Mild is a popular session ale known for a soft hop character and lower alcohol content. While holding true to these classic guidelines, Flagship Dark Mild is nearly black in color due to a complex malt profile that's bursting with flavor. Using a wide variety of roasted, toasted, and caramel malts, this ale is meant to salute our fondness for dark beer. With a light bodied mouth feel that is exceptionally refreshing. we created this beer to be a go-to for dark ale enthusiasts and a gateway for the "non" dark beer drinker.

#### Flagship Metropolitan Lager ~ 5.6% ABV ~ 27 IBU

Flagship Brewery's "Metropolitan Lager" features toasted Vienna and Rye malt. Full bodied with smooth flavor and texture in part from the Rye, floral noble hops are added in abundance for aroma and flavor. This Lager is smooth, clean, crisp and exceptionally balanced.

## Flagship Wee Heavy ~ 8.0% ABV ~ 36 IBU (Winter Seasonal)

With cold weather, we welcome big beer! As we approach the inevitable winter, Flagship introduces "Wee Heavy." Brewed in the style of Scotland ales, Wee Heavy is as rich in tradition as it is in flavor. A longer boil adds a "caramelization" process producing a full body with higher alcohol content in addition to malty sweetness with a deep reddish brown color. We Americanize this warming Scottish beer by using a copious amount of Pacific Northwest hops. Flagship Wee Heavy is strong but not harsh, full flavored but with a clean finish.